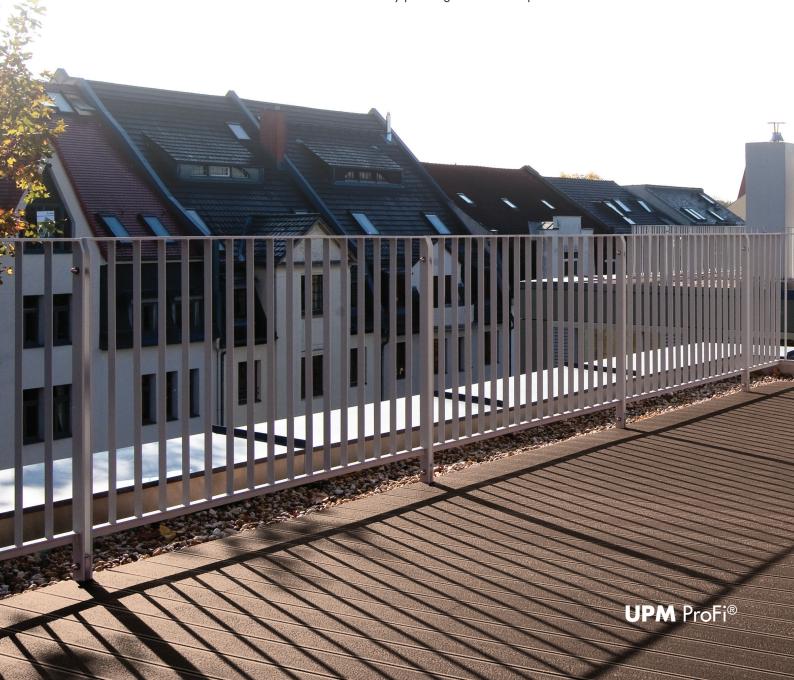

# German quality decking for the home

UPM ProFi Terra is a fine looking composite decking system made in Germany and designed for residential use. As with all UPM ProFi products, UPM ProFi Terra has a unique stain resistant surface that is very easy to keep clean. With a stone like appearance, a smart reversible profile and a simple installation system, UPM ProFi Terra offers a modern solution for any private garden deck or patio.

The German made UPM ProFi Terra has good non-slip properties whether wet or dry. Unlike stone or ceramic tiles, UPM ProFi Terra feels warm to the touch and being splinter free is ideal for bare feet.

The decking system is easy to install and requires no special tools. Due to its closed surface, and unlike traditional composite deckings, UPM ProFi Terra may be installed with zero degree incline. The reversible profile enables creative deck designs and the installation system has been designed for ease, speed and a perfect finish.