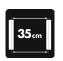

# **PROFILE**

Reversible two sided profile.

Installation span 35 cm.

10 year residential guarantee.