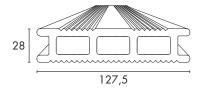

# **PROFILE**

Reversible two sided profile.

Installation span 35 cm.

10 year residential guarantee.

### **COMPONENTS**