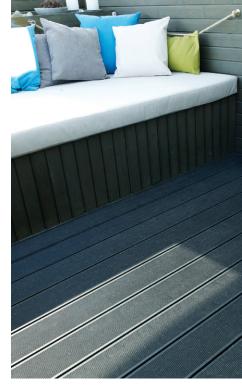

# German quality decking for the home

UPM ProFi Terra is a fine looking composite decking system made in Germany and designed for residential use. As with all UPM ProFi products, UPM ProFi Terra has a unique stain resistant surface that is very easy to keep clean. With a stone like appearance, a smart reversible profile and a simple installation system, UPM ProFi Terra offers a modern solution for any private garden deck or patio.

## Easy care decking at home

The superior stain resistant and non-brushed surface of UPM Terra ensures very low maintenance. Unlike wood and many other composite deckings, wine, oil and other liquid spills are not readily absorbed and can be easily cleaned. When the spring comes, the decking requires no sanding, varnishing or painting etc. Normally periodic cleaning with water and a brush is all that is needed.