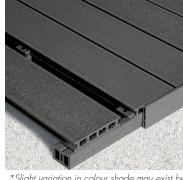

ed with zero degree incline. The reversible profile enables creative deck designs and the installation system has been designed for ease, speed and a perfect finish.

UPM ProFi Terra is a member of the UPM ProFi next generation wood plastic composite (WPC) product family. It has a high recycled content and does not contain PVC or any harmful chemicals. The main raw materials are recycled paper fibres and plastics from self-adhesive label waste. By giving these materials a second life as high performance composites, thousands of tonnes of land-fill and waste incineration are saved each year.



designed FINLAND GERMANY

#### **COLOURS\***







Grey



Brown

# **PROFILE**





Reversible two sided profile.



Installation span 35 cm.



10 year residential guarantee.

### **COMPONENTS**