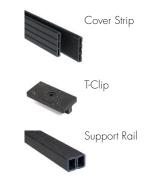

ith zero degree incline. The reversible profile enables creative deck designs and the installation system has been designed for ease, speed and a perfect finish.

UPM ProFi Terra is a member of the UPM ProFi next generation wood plastic composite (WPC) product family. It has a high recycled content and does not contain PVC or any harmful chemicals. The main raw materials are recycled paper fibres and plastics from self-adhesive label waste. By giving these materials a second life as high performance composites, thousands of tonnes of land-fill and waste incineration are saved each year.



designed FINLAND GERMANY

#### **COLOURS\***







Grey



Brown

# **PROFILE**





Reversible two sided profile.



Installation span 35 cm.



10 year residential guarantee.

### **COMPONENTS**